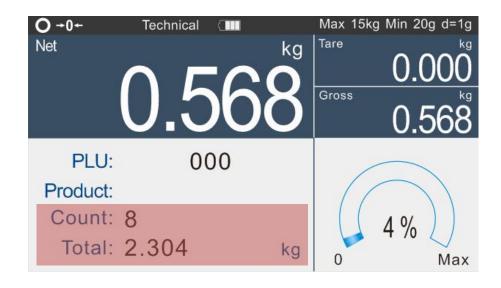

their own
language

### **Abundant Interface**



Abundant interfaces, can connect to a wealth of peripheral equipment





Abundant key functions, different application modes can be switched with one key

(weighing /counting /animal scale /check weighing /check counting /percentage /second platform/Alibi memory, etc.)





#### Percentage



#### Check PCS





#### Pretare



#### PLU Memory (two PLU call modes)

1. 8 direct PLUs, short press to directly call the product info.



2. Can store 300 indirect PLUs(product name, product number, pretare, weighing mode, high limit, low limit )

Short press the PLU key, screen will be flash, use the numeric keys to enter the PLU number, and confirm with the Tare key to call it up









Accumulation (show accumulation times and total weight)



### **Backoffice Management**

Apollo products can be connected to the computer background via Ethernet or WIFI for data transmission and remote management, and up to 254 devices can be connected to the same LAN at the same time



### **Backoffice Management**



### **Backoffice Management**

#### **Device manage**

| <b>B</b><br>Save | Add         | Delete     |           |  |
|------------------|-------------|------------|-----------|--|
|                  | IP Address  | DeviceName | ModelName |  |
|                  | 10.5.52.122 | 123        | TW20      |  |
|                  | 10.5.52.123 | 456        | TW20      |  |
|                  | 10.5.52.124 | 789        | TW20      |  |

#### Product manage

| Save     Image: Constraint of the second s |         |              |