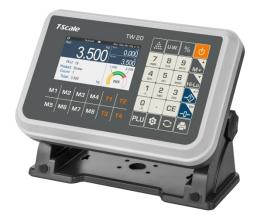

#### Apollo TW20 Indicator

Easy Smart Indicator with Modern Technology

### **Apollo TW20 Easy Smart Indicator**

TW20 Standard Model include full fledged features, interfaces..

They adopt the power of networking and utilize powerful accessories to provide our users a strong management platform. The standard models are

high end products for customers who aim for luxurious functions.