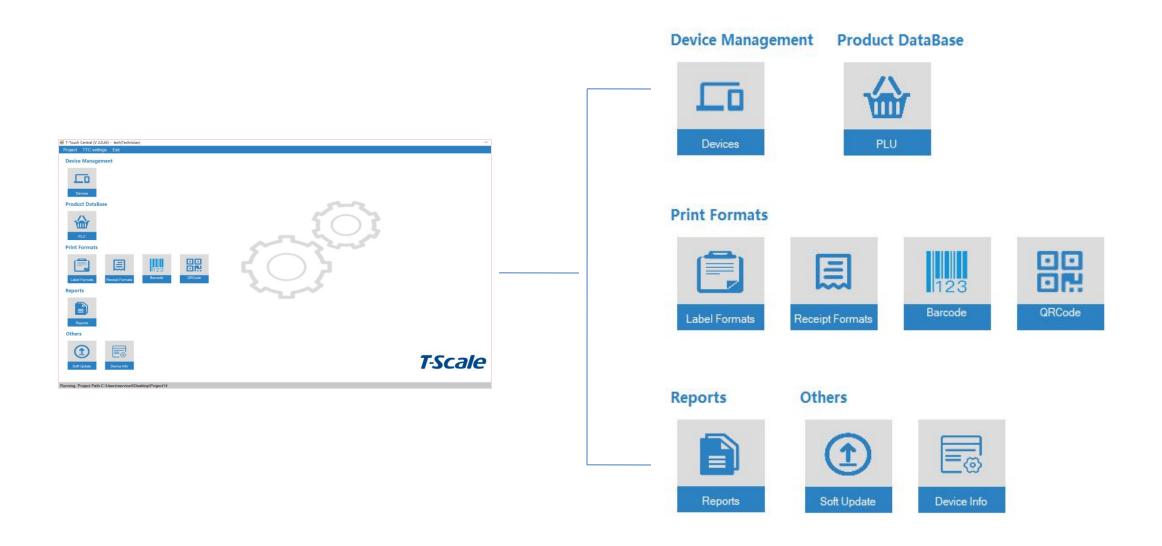

### **Backoffice Management**

Apollo products can be connected to the computer background via Ethernet or WIFI for data transmission and remote management, and up to 254 devices can be connected to the same LAN at the same time

### **Backoffice Management**

#### **Device manage**

| <b>B</b><br>Save | Add         | Delete     |           |  |
|------------------|-------------|------------|-----------|--|
|                  | IP Address  | DeviceName | ModelName |  |
|                  | 10.5.52.122 | 123        | TW20      |  |
|                  | 10.5.52.123 | 456        | TW20      |  |
|                  | 10.5.52.124 | 789        | TW20      |  |

#### Product manage

| Save     Image: Constraint of the second s |         |              |              |        |          | Field |      |     |                   |            |
|-------------------------------------------------------------------------------------------------------------------------------------------------------------------------------------------------------------------------------------------------------------------------------------------------------------------------------------------------------------------------------------------------------------------------------------------------------------------------------------------------------------------------------------------------------------------------------------------------------------------------------------------------------------------------------------------------------------------------------------------------------------------------------------------------------------------------------------------------------------------------------------------------------------------------------------------------------------------------------------------------------------------------------------------------------------------------------------------------------------------------------------------------------------------------------------------------------------------------------------------------------------------------------------------------------------------------------------------------------------------------------------------------------------------------------------------------------------------------------------------------------------------------------------------------------------------------------------------------------------------------------------------------------------------------------------------------------------------------------------------------------------------------------------------------------------------------------------------------------------------------------------------------------------------------------------------------------------------------------------------------------------------------------------------------------------------------------------------|---------|--------------|--------------|--------|----------|-------|------|-----|-------------------|------------|
|                                                                                                                                                                                                                                                                                                                                                                                                                                                                                                                                                                                                                                                                                                                                                                                                                                                                                                                                                                                                                                                                                                                                                                                                                                                                                                                                                                                                                                                                                                                                                                                                                                                                                                                                                                                                                                                                                                                                                                                                                                                                                           | PLU Num | Product Code | Product Name | Туре   | Pre-Tare | Unit  | High | Low | Unit<br>Weight(g) | Print form |
|                                                                                                                                                                                                                                                                                                                                                                                                                                                                                                                                                                                                                                                                                                                                                                                                                                                                                                                                                                                                                                                                                                                                                                                                                                                                                                                                                                                                                                                                                                                                                                                                                                                                                                                                                                                                                                                                                                                                                                                                                                                                                           | 1       | 123256       | NUT M5*8     | weight | 0        | kg    | 1.5  | 0.2 | 0                 | 1          |
|                                                                                                                                                                                                                                                                                                                                                                                                                                                                                                                                                                                                                                                                                                                                                                                                                                                                                                                                                                                                                                                                                                                                                                                                                                                                                                                                                                                                                                                                                                                                                                                                                                                                                                                                                                                                                                                                                                                                                                                                                                                                                           | 2       | 123257       | NUT M5*9     | weight | 0        | kg    | 2    | 1   | 0                 | 1          |
|                                                                                                                                                                                                                                                                                                                                                                                                                                                                                                                                                                                                                                                                                                                                                                                                                                                                                                                                                                                                                                                                                                                                                                                                                                                                                                                                                                                                                                                                                                                                                                                                                                                                                                                                                                                                                                                                                                                                                                                                                                                                                           | 3       | 123258       | SCREW M5*10  | weight | 0        | kg    | 1.8  | 0.6 | 0                 | 1          |
|                                                                                                                                                                                                                                                                                                                                                                                                                                                                                                                                                                                                                                                                                                                                                                                                                                                                                                                                                                                                                                                                                                                                                                                                                                                                                                                                                                                                                                                                                                                                                                                                                                                                                                                                                                                                                                                                                                                                                                                                                                                                                           | 4       | 123259       | SCREW M5*12  | weight | 0        | kg    | 2.5  | 1.2 | 0                 | 2          |
|                                                                                                                                                                                                                                                                                                                                                                                                                                                                                                                                                                                                                                                                                                                                                                                                                                                                                                                                                                                                                                                                                                                                                                                                                                                                                                                                                                                                                                                                                                                                                                                                                                                                                                                                                                                                                                                                                                                                                                                                                                                                                           | 5       | 123260       | GASKET 1     | weight | 0        | kg    | 2.6  | 1.5 | 0                 | 2          |
|                                                                                                                                                                                                                                                                                                                                                                                                                                                                                                                                                                                                                                                                                                                                                                                                                                                                                                                                                                                                                                                                                                                                                                                                                                                                                                                                                                                                                                                                                                                                                                                                                                                                                                                                                                                                                                                                                                                                                                                                                                                                                           | 6       | 123261       | GASKET 2     | weight | 0        | kg    | 2.3  | 1.2 | 0                 | 2          |
|                                                                                                                                                                                                                                                                                                                                                                                                                                                                                                                                                                                                                                                                                                                                                                                                                                                                                                                                                                                                                                                                                                                                                                                                                                                                                                                                                                                                                                                                                                                                                                                                                                                                                                                                                                                                                                                                                                                                                                                                                                                                                           | 7       | 123262       | SCREW M5*13  | weight | 0        | kg    | 2.4  | 1.1 | 0                 | 2          |
|                                                                                                                                                                                                                                                                                                                                                                                                                                                                                                                                                                                                                                                                                                                                                                                                                                                                                                                                                                                                                                                                                                                                                                                                                                                                                                                                                                                                                                                                                                                                                                                                                                                                                                                                                                                                                                                                                                                                                                                                                                                                                           | 8       | 123263       | SCREW M6     | weight | 0        | kg    | 1.5  | 0.8 | 0                 | 2          |
|                                                                                                                                                                                                                                                                                                                                                                                                                                                                                                                                                                                                                                                                                                                                                                                                                                                                                                                                                                                                                                                                                                                                                                                                                                                                                                                                                                                                                                                                                                                                                                                                                                                                                                                                                                                                                                                                                                                                                                                                                                                                                           | 9       | 123264       | LINE 1       | pcs    | 0        |       | 8    | 1   | 0                 | 2          |
|                                                                                                                                                                                                                                                                                                                                                                                                                                                                                                                                                                                                                                                                                                                                                                                                                                                                                                                                                                                                                                                                                                                                                                                                                                                                                                                                                                                                                                                                                                                                                                                                                                                                                                                                                                                                                                                                                                                                                                                                                                                                                           | 10      | 123265       | LINE 2       | pcs    | 0        |       | 8    | 2   | 0                 | 3          |

#### **Print format**

#### Software update