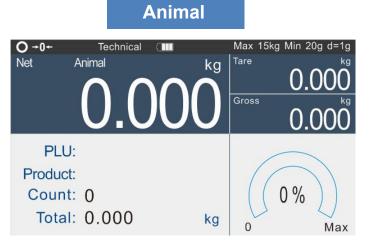

### **Abundant Interface**

Abundant interfaces, can connect to a wealth of peripheral equipment

Abundant key functions, different application modes can be switched with one key

(weighing /counting /animal scale /check weighing /check counting /percentage /second platform/Alibi memory, etc.)