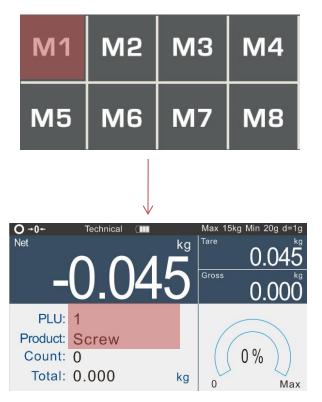

#### PLU Memory (two PLU call modes)

1. 8 direct PLUs, short press to directly call the product info.

2. Can store 300 indirect PLUs(product name, product number, pretare, weighing mode, high limit, low limit )

Short press the PLU key, screen will be flash, use the numeric keys to enter the PLU number, and confirm with the Tare key to call it up

Accumulation (show accumulation times and total weight)