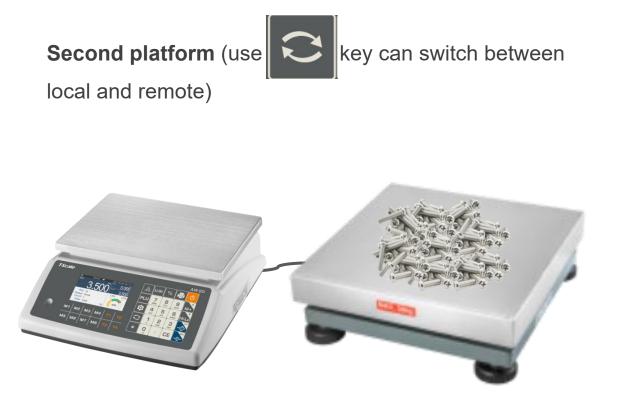

### **Abundant Interface**

Abundant interfaces, can connect to a wealth of peripheral equipment

Abundant key functions, different application modes can be switched with one key

(weighing /counting /animal scale /check weighing /check counting /percentage /second platform/Alibi memory, etc.)