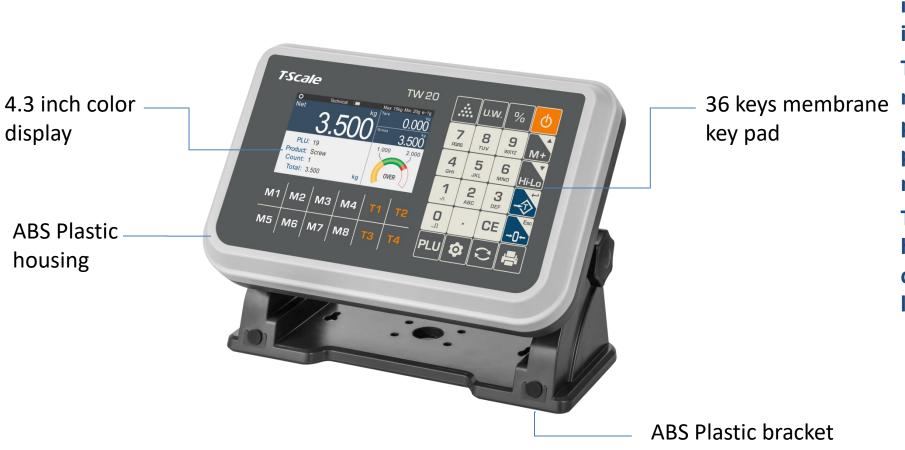

#### Apollo TW20 Indicator

Easy Smart Indicator with Modern Technology

### **Apollo TW20 Easy Smart Indicator**

TW20 Standard Model include full fledged features, interfaces..

They adopt the power of networking and utilize powerful accessories to provide our users a strong management platform. The standard models are

high end products for customers who aim for luxurious functions.