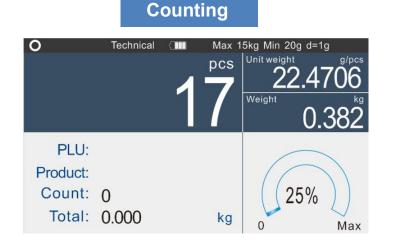

### **Abundant Interface**

Abundant interfaces, can connect to a wealth of peripheral equipment

Abundant key functions, different application modes can be switched with one key

(weighing /counting /animal scale /check weighing /check counting /percentage /second platform/Alibi memory, etc.)

#### Percentage

#### Check PCS