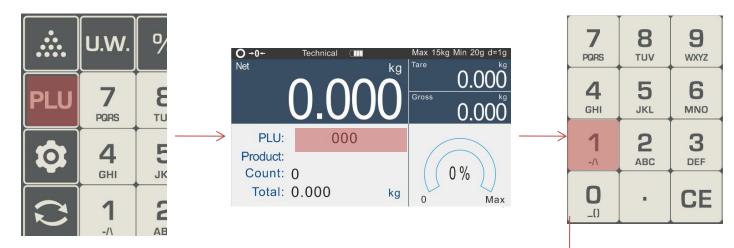

#### PLU Memory (two PLU call modes)

1. 8 direct PLUs, short press to directly call the product info.

2. Can store 300 indirect PLUs(product name, product number, pretare, weighing mode, high limit, low limit )

Short press the PLU key, screen will be flash, use the numeric keys to enter the PLU number, and confirm with the Tare key to call it up

Accumulation (show accumulation times and total weight)