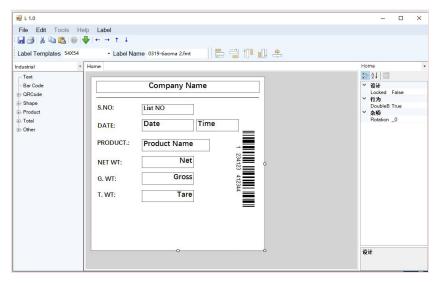

| 10      | 123265       | LINE 2       | pcs    | 0        |       | 8    | 2   | 0                 | 3          |

#### **Print format**



#### Software update



### Approval

The product has obtained the EU OIML measurement certification and CE certification



| Anbotek                                                                                                                                                                    | MOD Reg # 728                                                                                                                       | FORC                                    |
|----------------------------------------------------------------------------------------------------------------------------------------------------------------------------|-------------------------------------------------------------------------------------------------------------------------------------|--------------