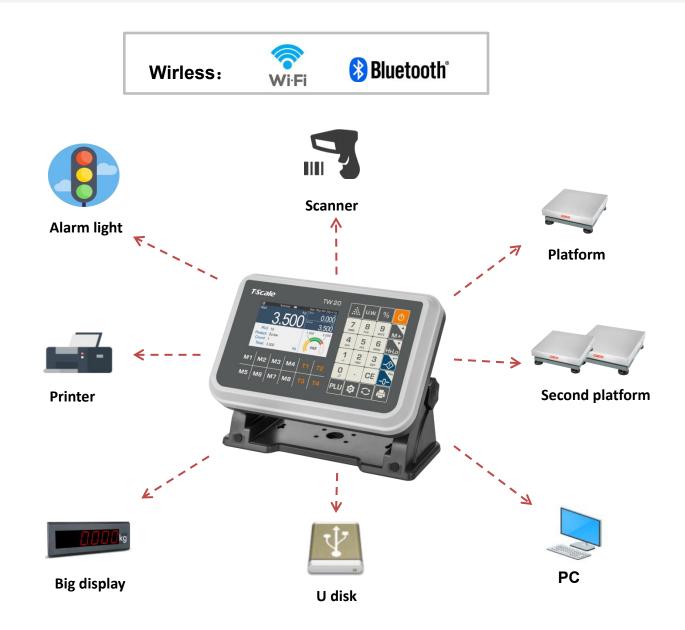

### **Abundant Interface**

Abundant interfaces, can connect to a wealth of peripheral equipment

Abundant key functions, different application modes can be switched with one key

(weighing /counting /animal scale /check weighing /check counting /percentage /second platform/Alibi memory, etc.)