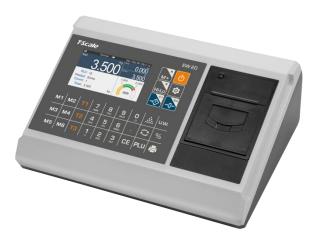

#### Apollo EW20 Printing Indicator

Easy Smart Indicator with Label/Receipt Printer

### **Apollo TW20 Easy Smart Indicator**

**EW20 Standard Model include** full fledged features, interfaces, and built-in high speed label cum ticket printer They adopt the power of networking and utilize powerful accessories to provide our users a strong management platform. The EW20 model is for customers who aim for multipurpose functions.