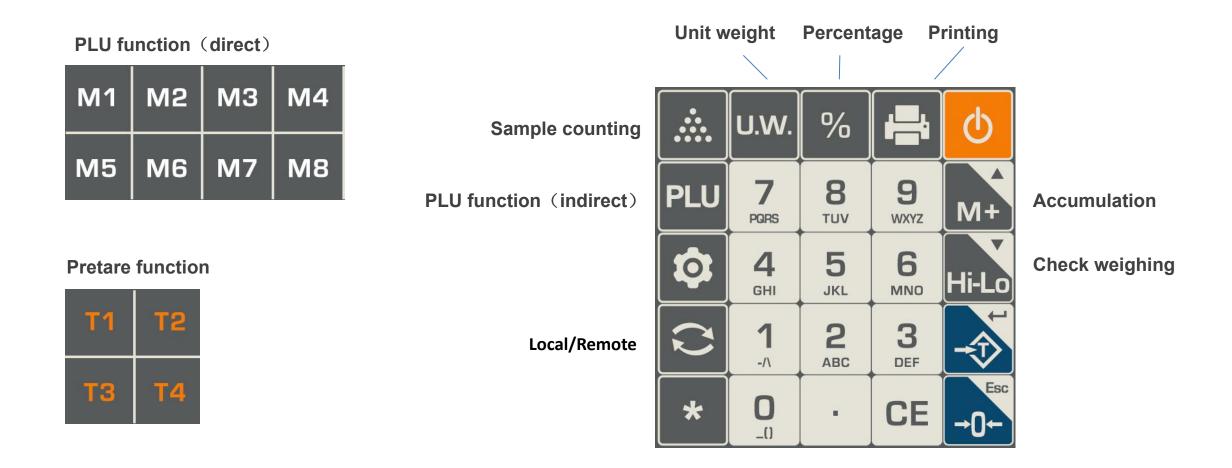

### **Abundant Interface**

Abundant interfaces, can connect to a wealth of peripheral equipment

Abundant key functions, different application modes can be switched with one key

(weighing /counting /animal scale /check weighing /check counting /percentage /second platform/Alibi memory, etc.)

#### Percentage

#### Check PCS

#### Pretare

#### PLU Memory (two PLU call modes)

1. 8 direct PLUs, short press to directly call the product info.

2. Can store 300 indirect PLUs(product name, product number, pretare, weighing mode, high limit, low limit )

Short press the PLU key, screen will be flash, use the numeric keys to enter the PLU number, and confirm with the Tare key to call it up

Accumulation (show accumulation times and total weight)