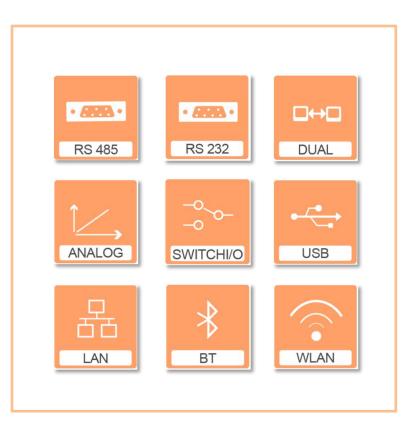

### **Abundant Interface**

Abundant interfaces, can connect to a wealth of peripheral equipment

Abundant key functions, different application modes can be switched with one key

(weighing /counting /animal scale /check weighing /check counting /percentage /second platform/Alibi memory, etc.)