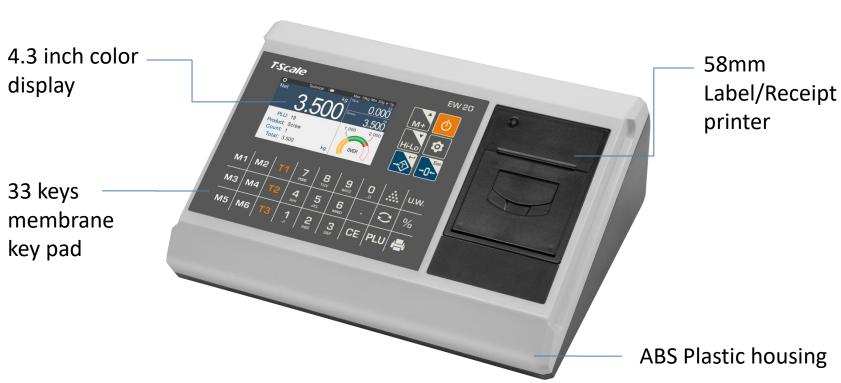

#### Apollo EW20 Printing Indicator

Easy Smart Indicator with Label/Receipt Printer

### **Apollo TW20 Easy Smart Indicator**

**EW20 Standard Model include** full fledged features, interfaces, and built-in high speed label cum ticket printer They adopt the power of networking and utilize powerful accessories to provide our users a strong management platform. The EW20 model is for customers who aim for multipurpose functions.