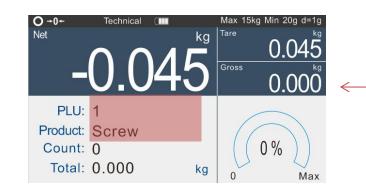

#### PLU Memory (two PLU call modes)

1. 8 direct PLUs, short press to directly call the product info.

2. Can store 300 indirect PLUs(product name, product number, pretare, weighing mode, high limit, low limit )

Short press the PLU key, screen will be flash, use the numeric keys to enter the PLU number, and confirm with the Tare key to call it up

Accumulation (show accumulation times and total weight)