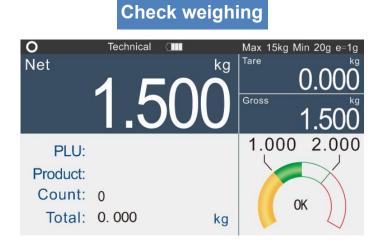

### **Abundant Interface**

Abundant interfaces, can connect to a wealth of peripheral equipment

Abundant key functions, different application modes can be switched with one key

(weighing /counting /animal scale /check weighing /check counting /percentage /second platform/Alibi memory, etc.)

#### Percentage

#### Check PCS

#### Pretare