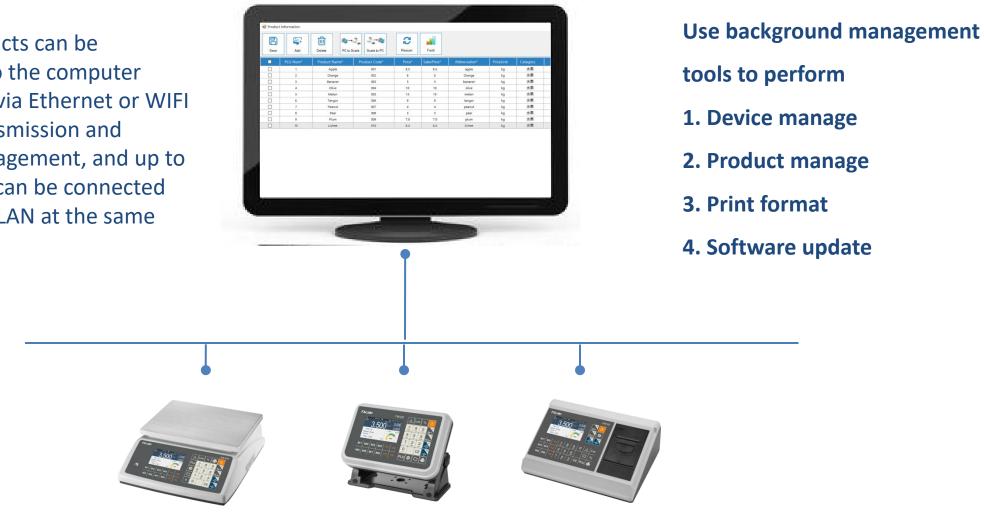

### **Backoffice Management**

Apollo products can be connected to the computer background via Ethernet or WIFI for data transmission and remote management, and up to 254 devices can be connected to the same LAN at the same time

### **Backoffice Management**