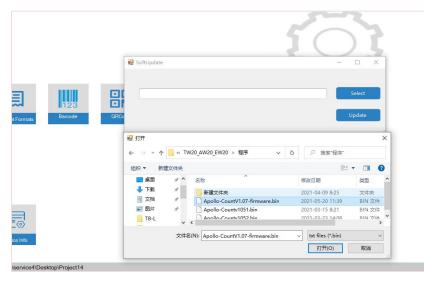

| 10      | 123265       | LINE 2       | pcs    | 0        |       | 8    | 2   | 0                 | 3          |

#### **Print format**



#### Software update



### Approval

The product has obtained the EU OIML measurement certification and CE certification



| Anbotek                                                                                                                                                                    | MOD Reg # 728                                                                                                                       | FORC                                    |
|----------------------------------------------------------------------------------------------------------------------------------------------------------------------------|-------------------------------------------------------------------------------------------------------------------------------------|--------------------------------------