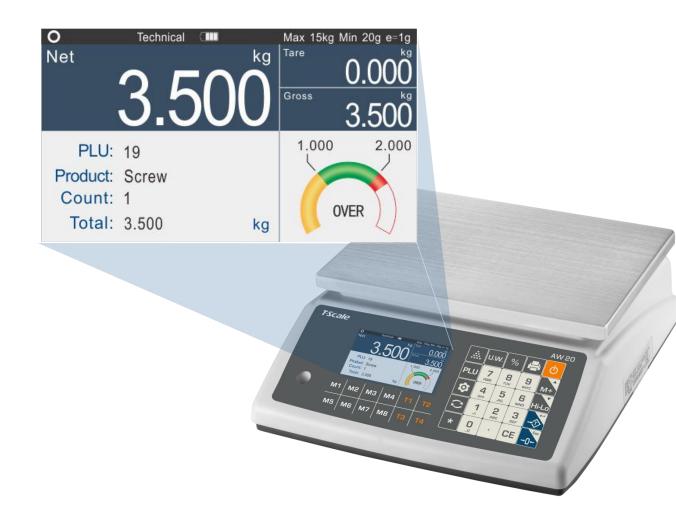

## **Humanized user interface**

➢Apollo series product with 4.3 inch operation display, support graphic display

➢It can show different UI on different function