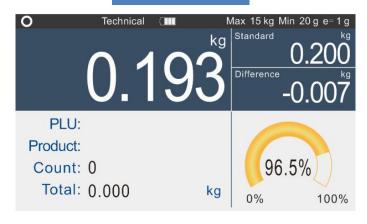

### **Abundant Interface**

Abundant interfaces, can connect to a wealth of peripheral equipment

Abundant key functions, different application modes can be switched with one key

(weighing /counting /animal scale /check weighing /check counting /percentage /second platform/Alibi memory, etc.)