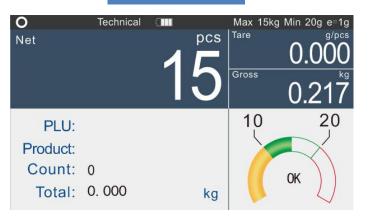

### **Abundant Interface**

Abundant interfaces, can connect to a wealth of peripheral equipment

Abundant key functions, different application modes can be switched with one key

(weighing /counting /animal scale /check weighing /check counting /percentage /second platform/Alibi memory, etc.)

#### Check PCS