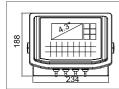

### **Technical Data**

Display: 4.3 inch color LCD resistive touch display, resolution 480x 272 px

Power: AC adapter (100~240VAC/12V2500mA), rechargeable battery (lithium batteries 7.4V/5200mAh). Memory: 999 PLU and 30,000 weighing data

# 7aakatalo

Vaakatalo Oy Vestonkatu 11 33580 TAMPERE info@vaakatalo.com www.vaakatalo.com

| Model                        | NS20                                       |
|------------------------------|--------------------------------------------|
| Housing                      | Stainless steel 304                        |
| Dimensions                   | 270×188×166mm                              |
| Net weight                   | 2.5kg                                      |
| nmax.                        | 7500 for approved, 30000 for none approved |
| Load cell input resistance   | 43~1600 ohms                               |
| Load cell excitation voltage | 5VDC                                       |
| Vmin(only for approval)      | 1.5uV                                      |
| Cable length                 | 461m/mm²                                   |
| Load cell connector          | 7pin                                       |