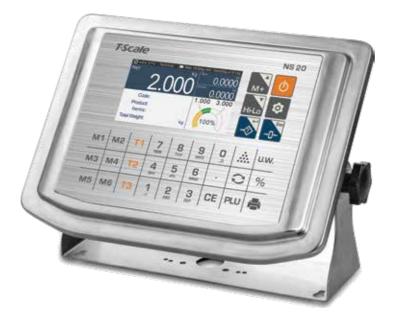

## **NS20** Weighing Indicators

#### **Features**

4.3-inch color display with graphic interface The Maximum storage 999 PLU, which can be quickly called by scanning

Support multi-language

Multi-user permission management

Flexible positioning, can be placed on the table or wall use

Standard RJ45 network communication, data can be uploaded/sent via Ethernet

Standard USB storage, you can import/export data via U disk Standard RS232 interface can be connected to PC or Background management software: with product management, customized print format,

### **Technical Data**

Display: 4.3 inch color LCD resistive touch display, resolution 480x 272 px

Power: AC adapter (100~240VAC/12V2500mA), rechargeable battery (lithium batteries 7.4V/5200mAh). Memory: 999 PLU and 30,000 weighing data

Operation temperature: -10 °C/40 °C

Interface: RS232x1, USB2.0 x1, RJ45x1, Loadcellx1

Keyboard:33 membrane keys