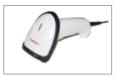

#### Accessories

- Bluetooth 5.0 can transfer data to PC or Bluetooth-configured device
- Label printer
- Ticket printer
- 3 color light tower
- Scanner