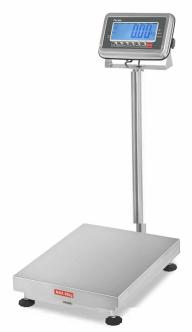

# **BWS Waterproof Platform Scale**

#### **Features**

**Platform:** weighing plate stainless steel, stainless steel base, silicone-coated aluminum load cell (IP65) or stainless steel load cell (IP67)

Pole version or wall mount bracket version selectable, when with pole, display angle can be adjusted

**Capacity from 30kg to 300kg**, external resolution up to 1/6,000

**Full function:** uni! change, accumulation, animal weighing, Grass/Ne! shifl.

### **Technical Data**

**Display:** LCD display, digit height 52 mm, with white color LED backlight.

**Power:** AC adapter (100-240VAC/12V500mA), rechargeable battery {lead acid 6V/4Ah), operation

time 70 hours (without backlight)