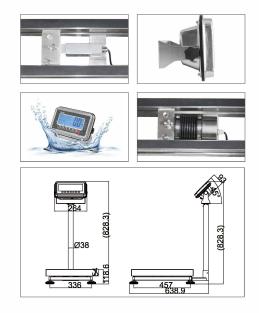

#### **Features**

**Platform:** weighing plate stainless steel, stainless steel base, silicone-coated aluminum load cell (IP65) or stainless steel load cell (IP67)

Pole version or wall mount bracket version selectable, when with pole, display angle can be adjusted

### **Technical Data**

**Display:** LCD display, digit height 52 mm, with white color LED backlight.

**Power:** AC adapter (100-240VAC/12V500mA), rechargeable battery {lead acid 6V/4Ah), operation

time 70 hours (without backlight)

Operation temperature: -10 °C/40 °C